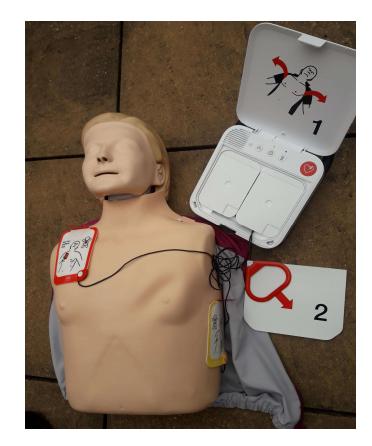

Over 50% of people have never had any training on how to do CPR or use a defibrillator.